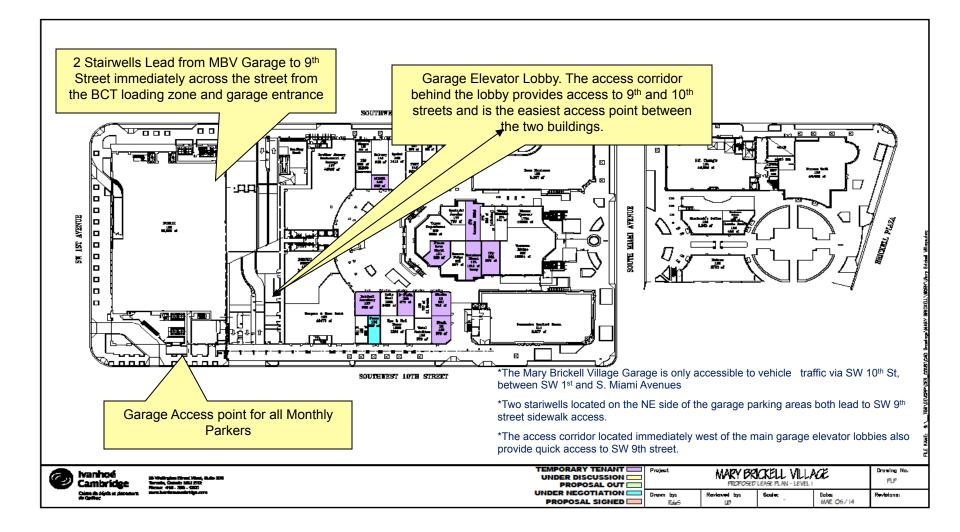

Routes: If you're coming in through I-95, get down the ramp and take 8<sup>th</sup> Street all the way to 1<sup>st</sup> Avenue. Make a right at the stop light on 8<sup>th</sup> street and 1<sup>st</sup> Avenue and you will see Brickell City Tower and Publix to your left hand side. Keep going 1<sup>st</sup> avenue until you get to 10<sup>th</sup> street.

## Brickell City Tower Mary Brickell Village Garage Access

Make a quick left on 10th Street, keep going until you see the Parking Garage Entrance to your left hand side.

If coming through Coral Way. Keep going all the way to South Miami Avenue, at that point just keep going until you get to 10<sup>th</sup> Street. Make a slight left And further ahead you will find the garage entrance to your right hand side.